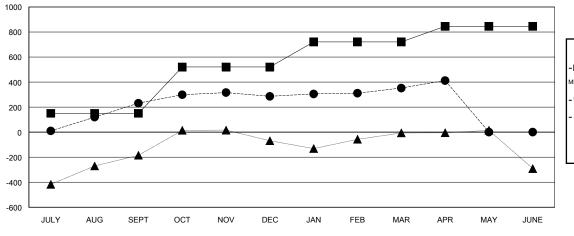

### GOALS AND ACTUAL MEMBERS CUMULATIVE

| -■- CURRENT YEAR GOALS FOR NEW |  |
|--------------------------------|--|
| MEMBERS.                       |  |

- CURRENT YEAR ACTUAL MEMBERS

- ▲ - LAST YEAR ACTUAL MEMBERS