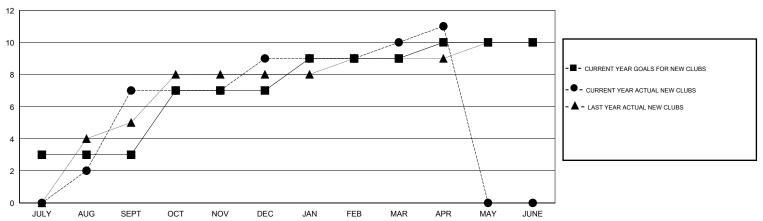

| 150                | 399                                 | 168                | 231              |
| OCT/NOV/DEC           | 4                | 2         | 1                | 1                | OCT/NOV/DEC           | 370                | 218                                 | 163                | 55               |
| JAN/FEB/MAR           | 2                | 1         | 1                | 0                | JAN/FEB/MAR           | 200                | 150                                 | 84                 | 66               |
| APR/MAY/JUNE          | 1                | 1         | 0                | 1                | APR/MAY/JUNE          | 125                | 77                                  | 17                 | 60               |

### GOALS AND ACTUAL NEW CLUBS CUMULATIVE



### GOALS AND ACTUAL MEMBERS CUMULATIVE



| -■- CURRENT YEAR GOALS FOR NEW |  |
|--------------------------------|--|
| MEMBERS.                       |  |

- CURRENT YEAR ACTUAL MEMBERS

- ▲ - LAST YEAR ACTUAL MEMBERS

| DROPPED CLUBS: 3  DROPPED MEMBERS   |                        | 89 CLUBS OF 142 ADDED 1 OR MORE<br>NEW MEMBERS | GENDER DISTRIBU<br>MALE<br>FEMALE                           | TION<br>4,829 (83.33%)<br>966 (16.67%) |
|-------------------------------------|------------------------|------------------------------------------------|-------------------------------------------------------------|----------------------------------------|
| DECEASED CLUB CANCELLED OTHER TOTAL | 12<br>48<br>371<br>431 | CLICK HERE FOR HEALTH ASSESSMENT DATA          | FAMILY UNIT MEMBERS HEAD OF H